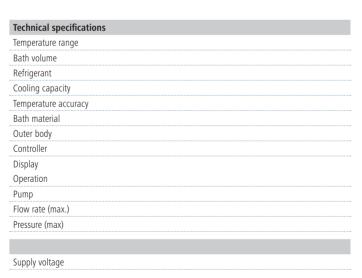

| MC3i Mini Chiller                  |  |
|------------------------------------|--|
|                                    |  |
| -20°C to RT                        |  |
| 3 lit.                             |  |
| CFC-free                           |  |
| @ 20 deg C 300 watts               |  |
| +/-0.5°C                           |  |
| Inner tank deep drawn SS 304       |  |
| Powder coated MS                   |  |
| Microprocessor controller          |  |
| 7 Segment digital display          |  |
| Touch key pad for simple operation |  |
| Built-in pump with on/off switch   |  |
| 17 lit./min.                       |  |
| 300 mbar                           |  |
| Space saving and compact           |  |
| 230 V/ 50 Hz / 1 phase             |  |