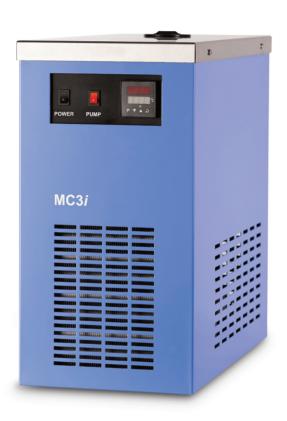

## Mini Chiller MC3i

The Circulator is designed to take care of cooling applications. It uses microprocessor based technology and is fitted with a powerful pump to take care of both internal and external circulation applications. The refrigeration system is strong to help achieve fast cooling. The system is equipped with a drain to help in emptying the circulator tank for periodical cleaning. The grill in the front is removable to help in cleaning the condenser. It is compact and space saving design. Display resolution is 0.1°C and stability 0.5°C. Dual display of both set and actual temperature.